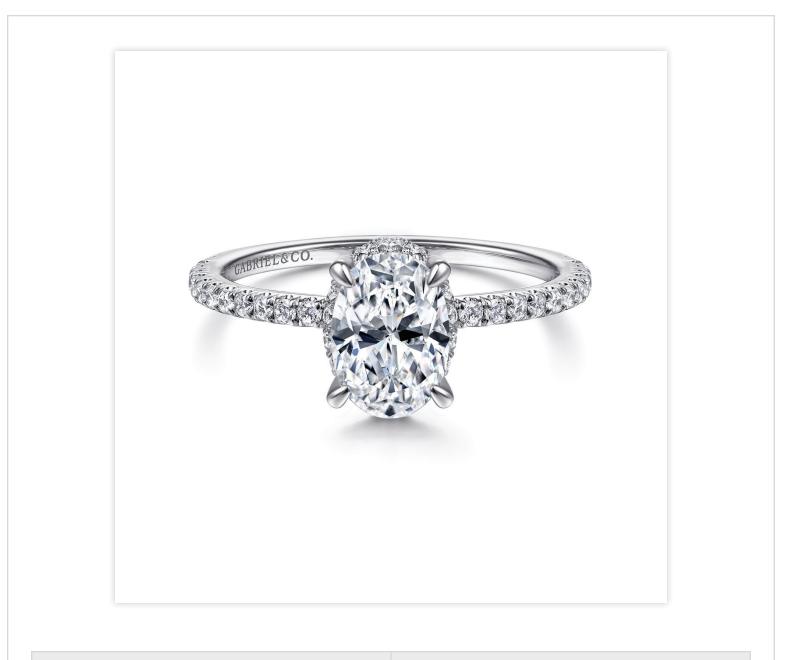

## GABRIEL & CO.

Artisans of Love<sup>®</sup>

| Name :         | Btre                |
|----------------|---------------------|
| Purchase Date: | 03-19-2024          |
| Style No :     | ER7400W44JJ         |
| Serial No :    | S654321             |
| Dealer :       | RICHTER AND PHILLIP |

## PRODUCT INFORMATION

| Item Size                    | : 17.5                      |
|------------------------------|-----------------------------|
| Metal                        | : 14K White Gold            |
| Total Natural Diamond Weight | : 2.29 CTW                  |
| Color/Clarity Ranges         | : G-H Color / SI2 or higher |
|                              |                             |